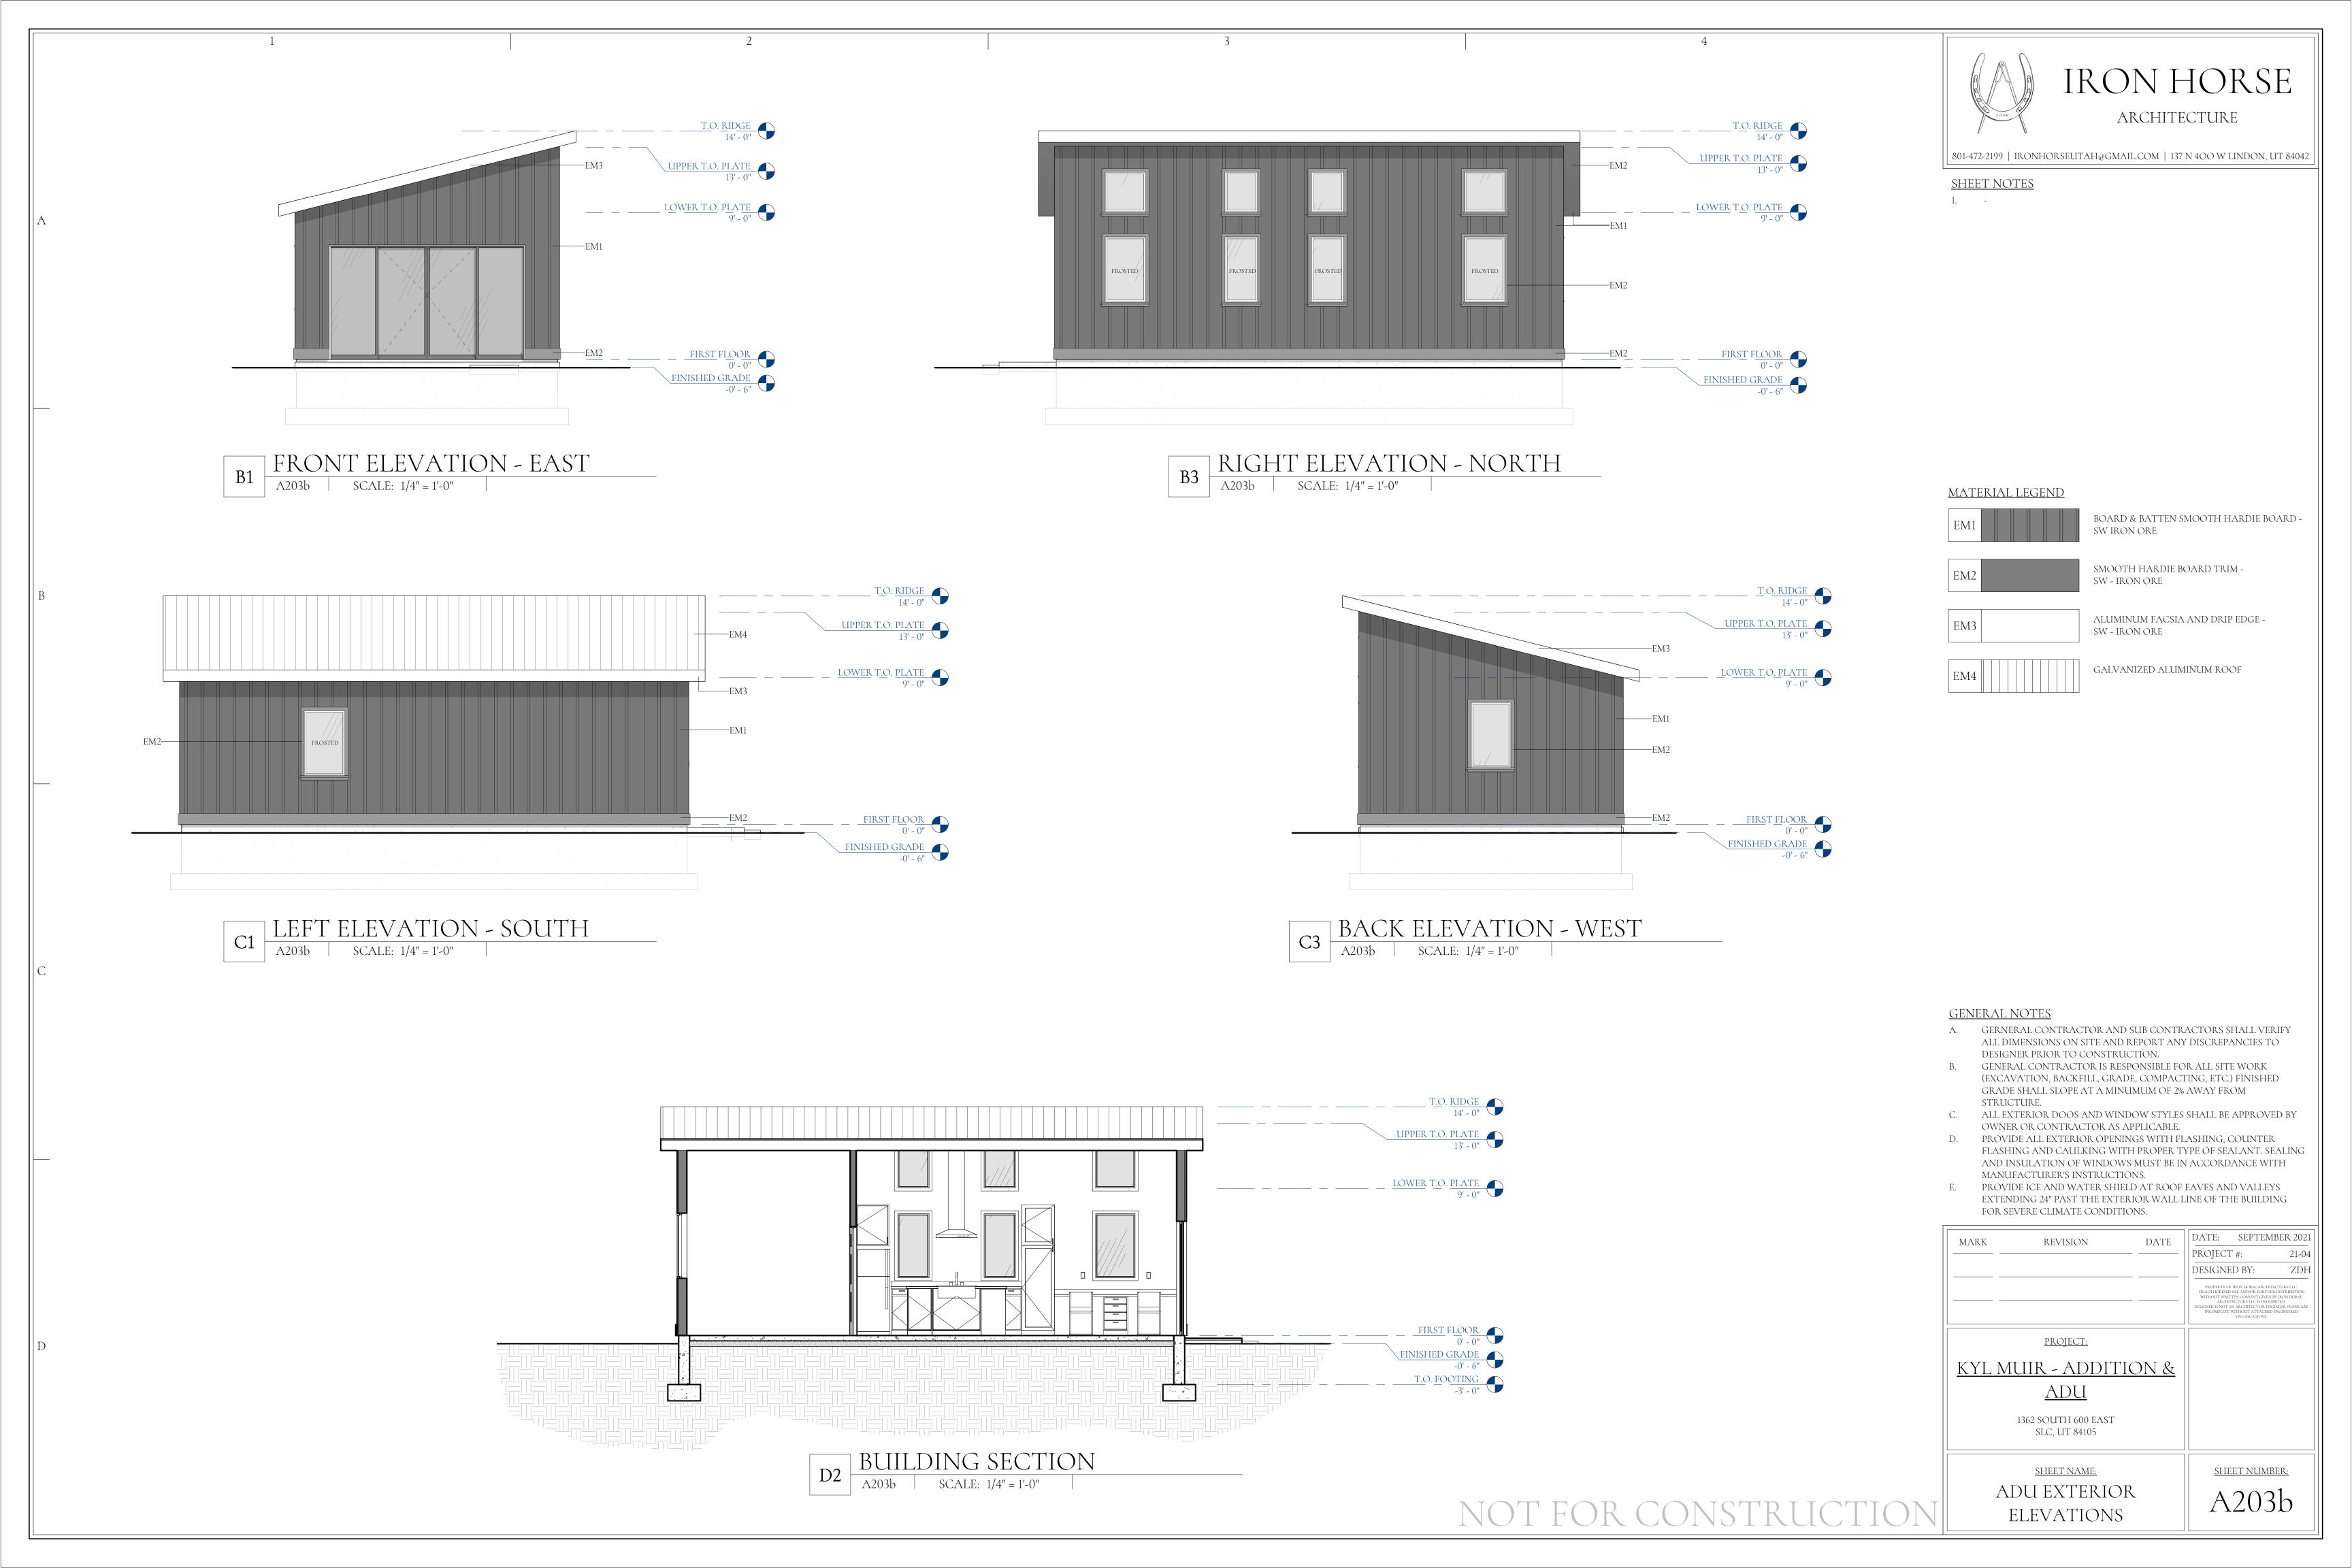

## MATERIAL LEGEND

EM3

BRICK VENEER -MATCH EXISTING

HARDIE SIDING AND TRIM -COLOR TO BE DETERMINED BY HOME OWNER

30 YEAR ARCHITECTURAL ASPHALT SHINGLE

FIRST FLOOR 0' - 0" FINISHED GRADE -1' - 0"

### <u>GENERAL NOTES</u>

- A. GERNERAL CONTRACTOR AND SUB CONTRACTORS SHALL VERIFY ALL DIMENSIONS ON SITE AND REPORT ANY DISCREPANCIES TO DESIGNER PRIOR TO CONSTRUCTION.
- GENERAL CONTRACTOR IS RESPONSIBLE FOR ALL SITE WORK В (EXCAVATION, BACKFILL, GRADE, COMPACTING, ETC.) FINISHED GRADE SHALL SLOPE AT A MINUMUM OF 2% AWAY FROM STRUCTURE.
- C. ALL EXTERIOR DOOS AND WINDOW STYLES SHALL BE APPROVED BY OWNER OR CONTRACTOR AS APPLICABLE.
- D. PROVIDE ALL EXTERIOR OPENINGS WITH FLASHING, COUNTER FLASHING AND CAULKING WITH PROPER TYPE OF SEALANT. SEALING AND INSULATION OF WINDOWS MUST BE IN ACCORDANCE WITH MANUFACTURER'S INSTRUCTIONS.
- PROVIDE ICE AND WATER SHIELD AT ROOF EAVES AND VALLEYS EXTENDING 24" PAST THE EXTERIOR WALL LINE OF THE BUILDING FOR SEVERE CLIMATE CONDITIONS.