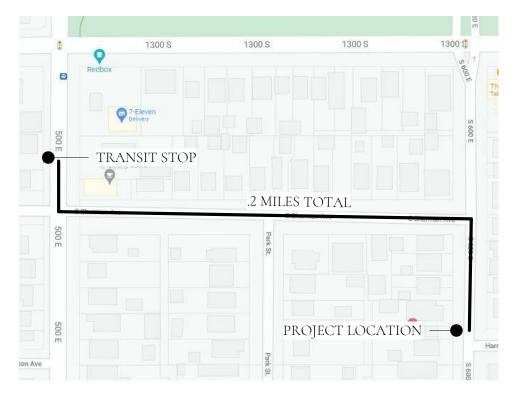

25' - 0" SETBACK \_\_\_\_ 🛶 \_\_\_\_

IRON HORSE

ARCHITECTURE

801-472-2199 | IRONHORSEUTAH@GMAIL.COM | 137 N 400 W LINDON, UT 84042

ADU PARKING REQUIREMENT

21A.40.200.E.1.g.:

The parking requirement may be waived if: (1) Legally located on street parking is available along the street frontage of the subject

property; or (2) The subject property is located within one-quarter (1/4) mile of transit stop.

|ĭ|∟ — — — — – – – – –

4

A

II C

D

D2 FOOTING/FOUNDATION PLAN A101a SCALE: 1/4" = 1'-0"