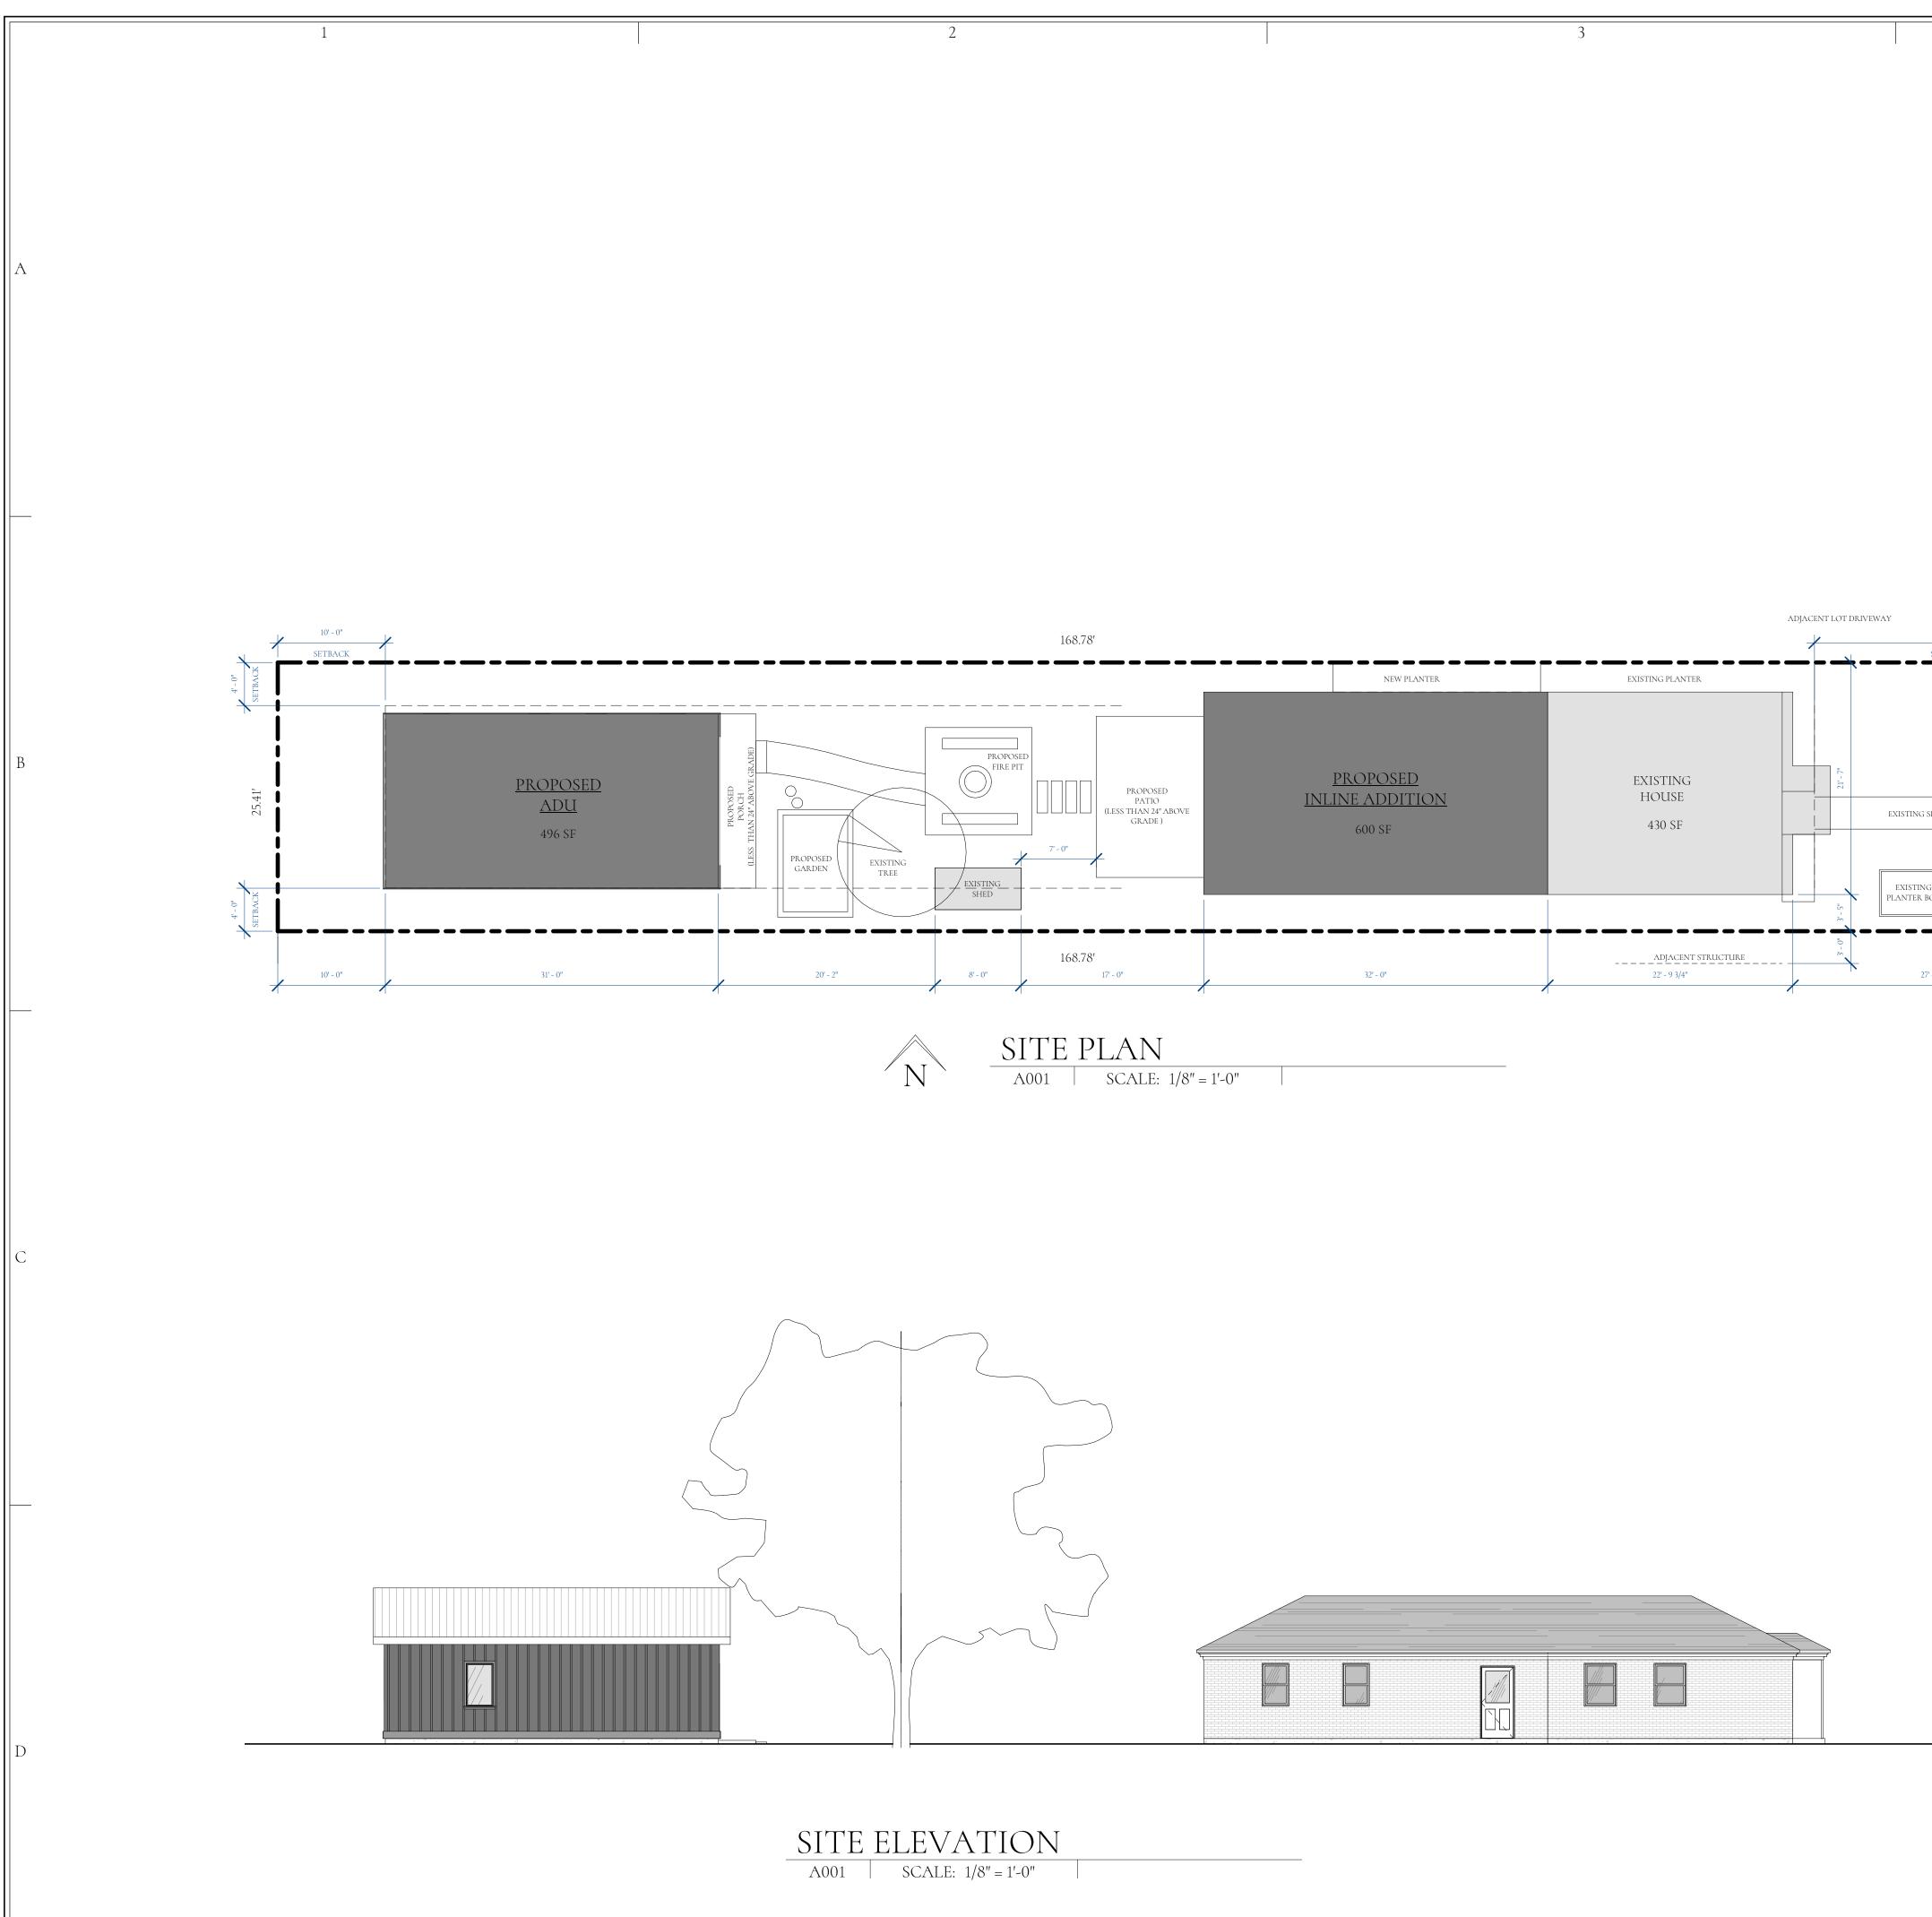

NOT FOR CONST

| PROPOSED<br>PATIO<br>(LESS THAN 24" ABOVE<br>GRADE )<br>7' - 0" | <u>PROPOSED</u><br><u>INLINE ADDITION</u><br>600 SF | EXISTING<br>HOUSE<br>430 SF        | L - 1.17<br>EXISTING SIDEWALK<br>EXISTING PLANTER BOX<br>EXISTING<br>PLANTER BOX | EXISTING SIDEWALK 25.41'<br>EXISTING PLANTER STRIP<br>EXISTING PLANTER STRIP<br>(LAWN)<br>EXISTING CURB AND GUTTER |
|-----------------------------------------------------------------|-----------------------------------------------------|------------------------------------|----------------------------------------------------------------------------------|--------------------------------------------------------------------------------------------------------------------|
| 168.78'<br><sup>17'</sup> - 0"                                  | 32' - 0"                                            | ADJACENT STRUCTURE<br>22' - 9 3/4" | 27' - 0 1/4"                                                                     | 4'-0" 5'-0" 1'-6"                                                                                                  |