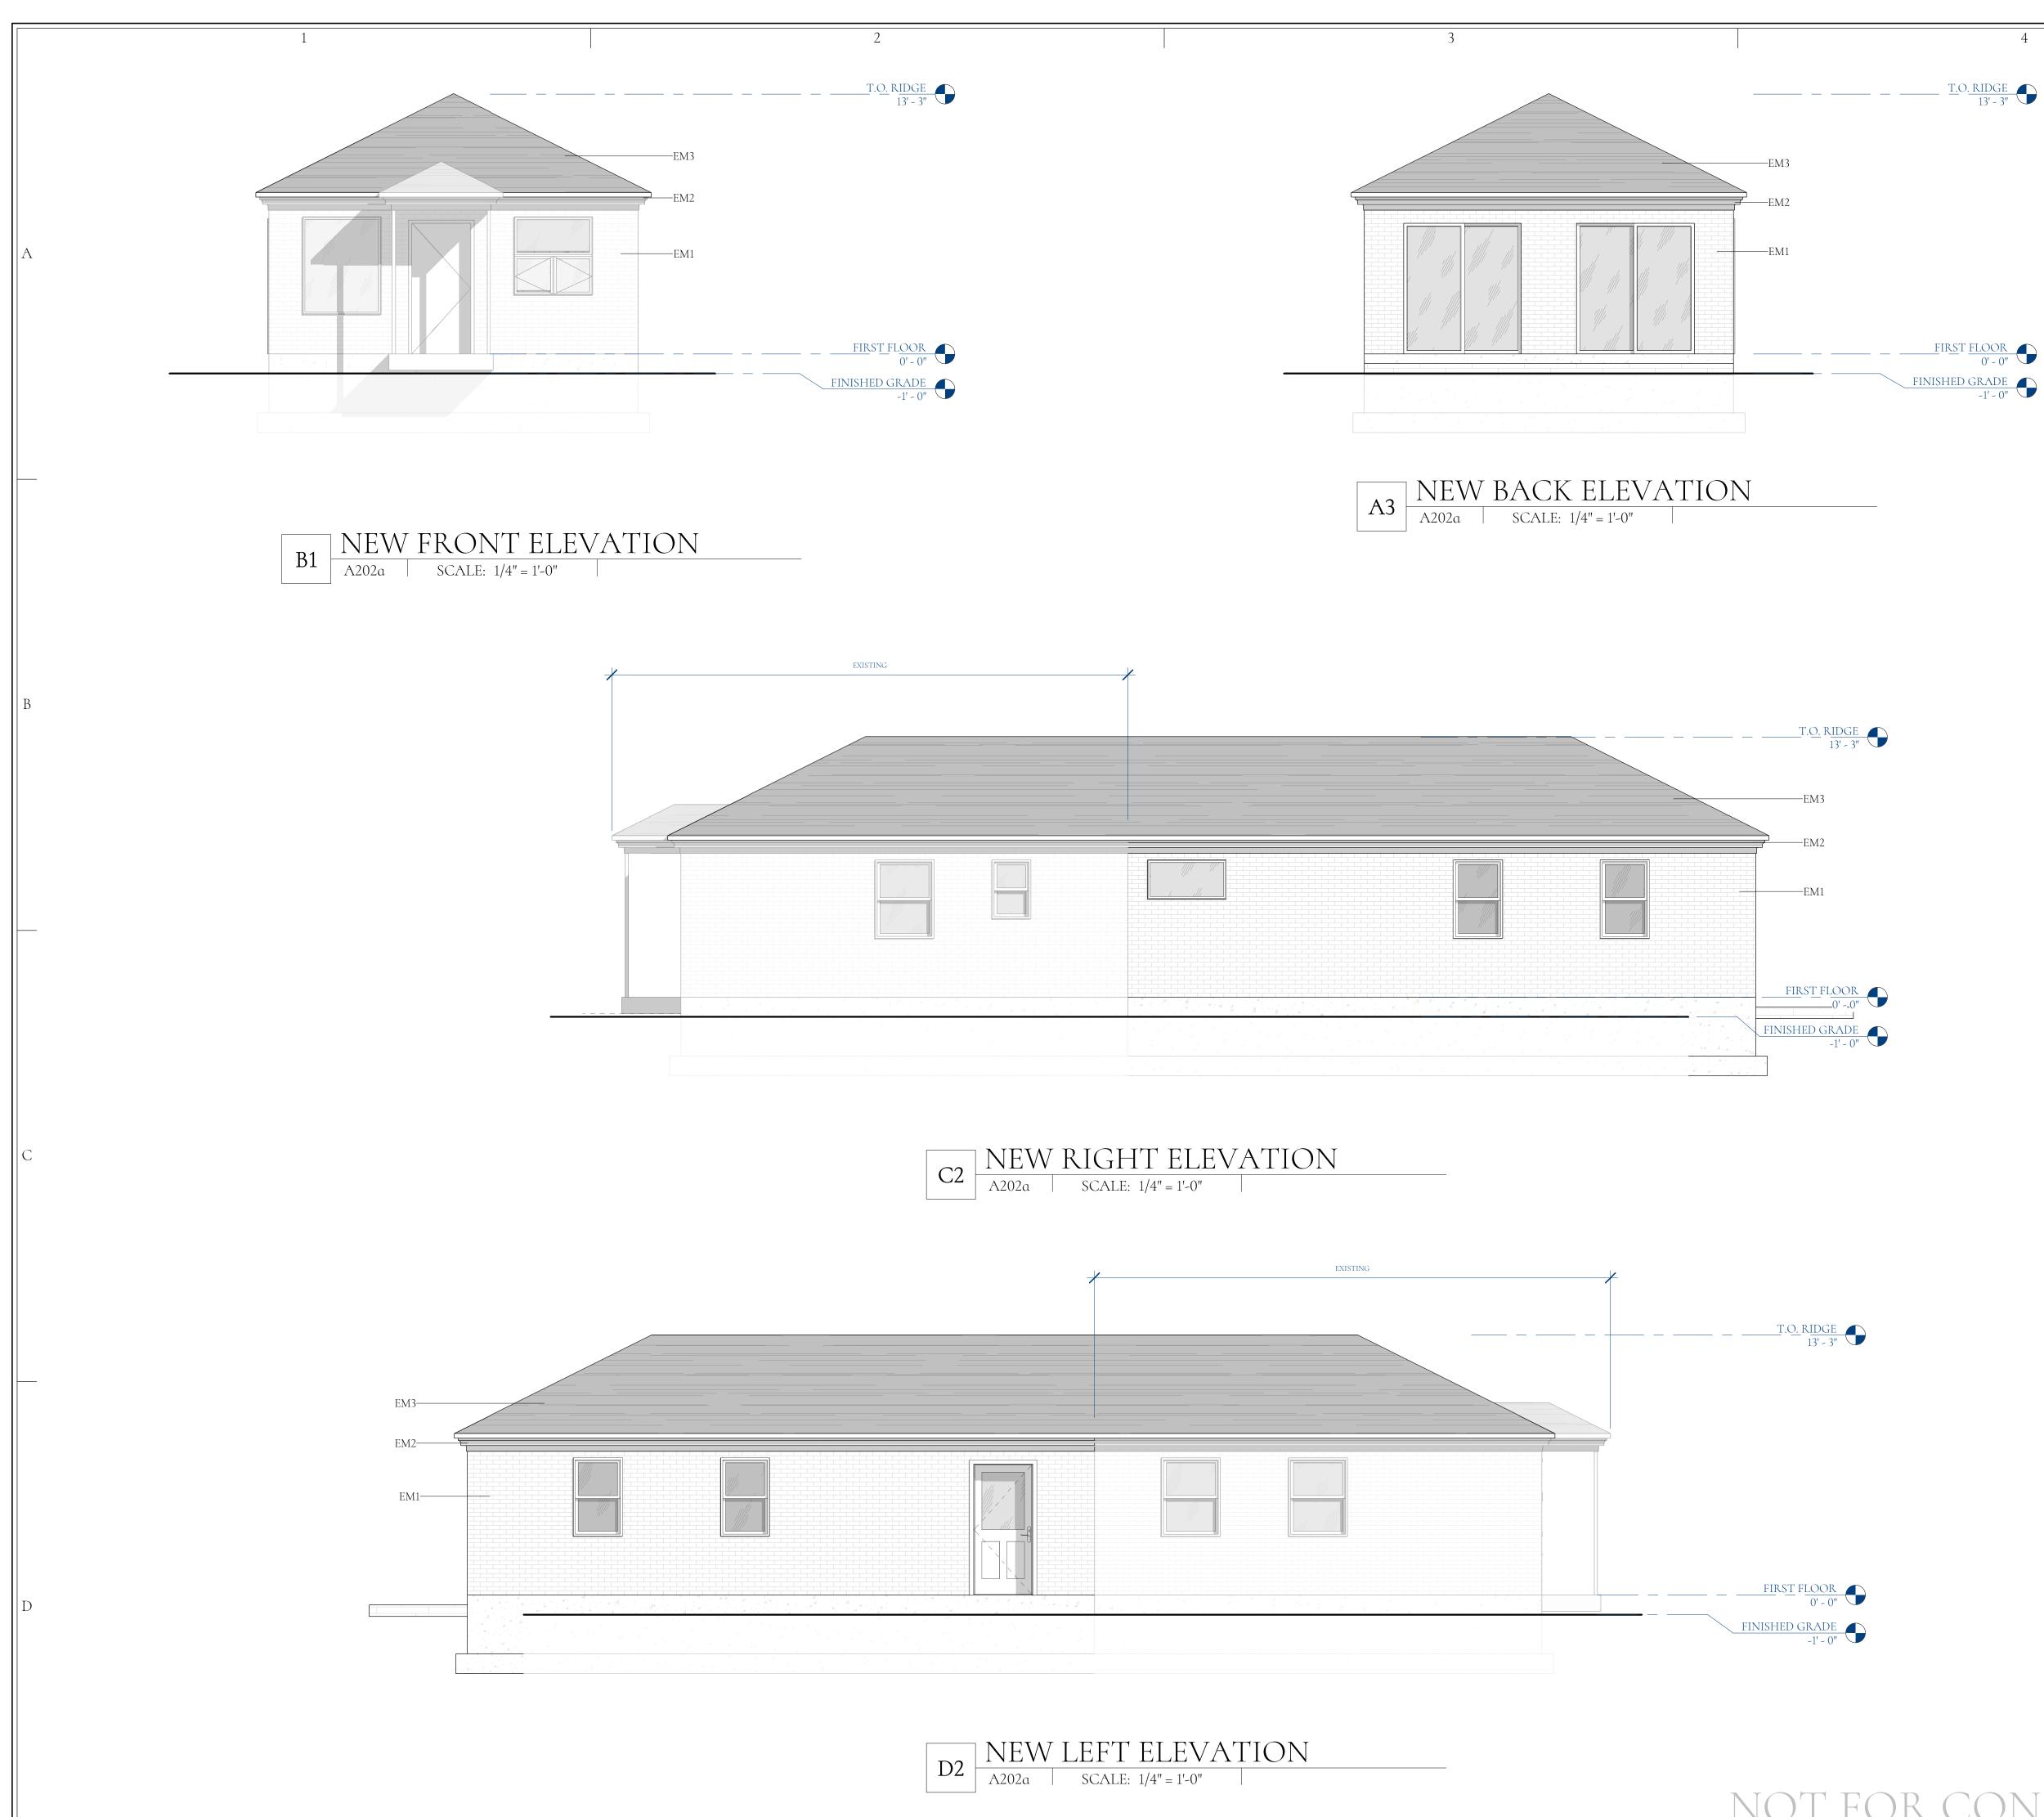

## MATERIAL LEGEND

EM3

BRICK VENEER -MATCH EXISTING

HARDIE SIDING AND TRIM -COLOR TO BE DETERMINED BY HOME OWNER

30 YEAR ARCHITECTURAL ASPHALT SHINGLE

FIRST FLOOR 0' - 0" FINISHED GRADE -1' - 0"

# IRON HORSE

ARCHITECTURE

801-472-2199 | IRONHORSEUTAH@GMAIL.COM | 137 N 400 W LINDON, UT 84042

MATERIAL LEGEND

EM1

EM2

EM3

BRICK VENEER -MATCH EXISTING

HARDIE SIDING AND TRIM -COLOR TO BE DETERMINED BY HOME OWNER

30 YEAR ARCHITECTURAL ASPHALT SHINGLE

<u>GENERAL NOTES</u>

- A. GERNERAL CONTRACTOR AND SUB CONTRACTORS SHALL VERIFY ALL DIMENSIONS ON SITE AND REPORT ANY DISCREPANCIES TO DESIGNER PRIOR TO CONSTRUCTION.
- GENERAL CONTRACTOR IS RESPONSIBLE FOR ALL SITE WORK В. (EXCAVATION, BACKFILL, GRADE, COMPACTING, ETC.) FINISHED GRADE SHALL SLOPE AT A MINUMUM OF 2% AWAY FROM STRUCTURE.
- C. ALL EXTERIOR DOOS AND WINDOW STYLES SHALL BE APPROVED BY OWNER OR CONTRACTOR AS APPLICABLE.
- D. PROVIDE ALL EXTERIOR OPENINGS WITH FLASHING, COUNTER FLASHING AND CAULKING WITH PROPER TYPE OF SEALANT. SEALING AND INSULATION OF WINDOWS MUST BE IN ACCORDANCE WITH MANUFACTURER'S INSTRUCTIONS.
- PROVIDE ICE AND WATER SHIELD AT ROOF EAVES AND VALLEYS EXTENDING 24" PAST THE EXTERIOR WALL LINE OF THE BUILDING FOR SEVERE CLIMATE CONDITIONS.