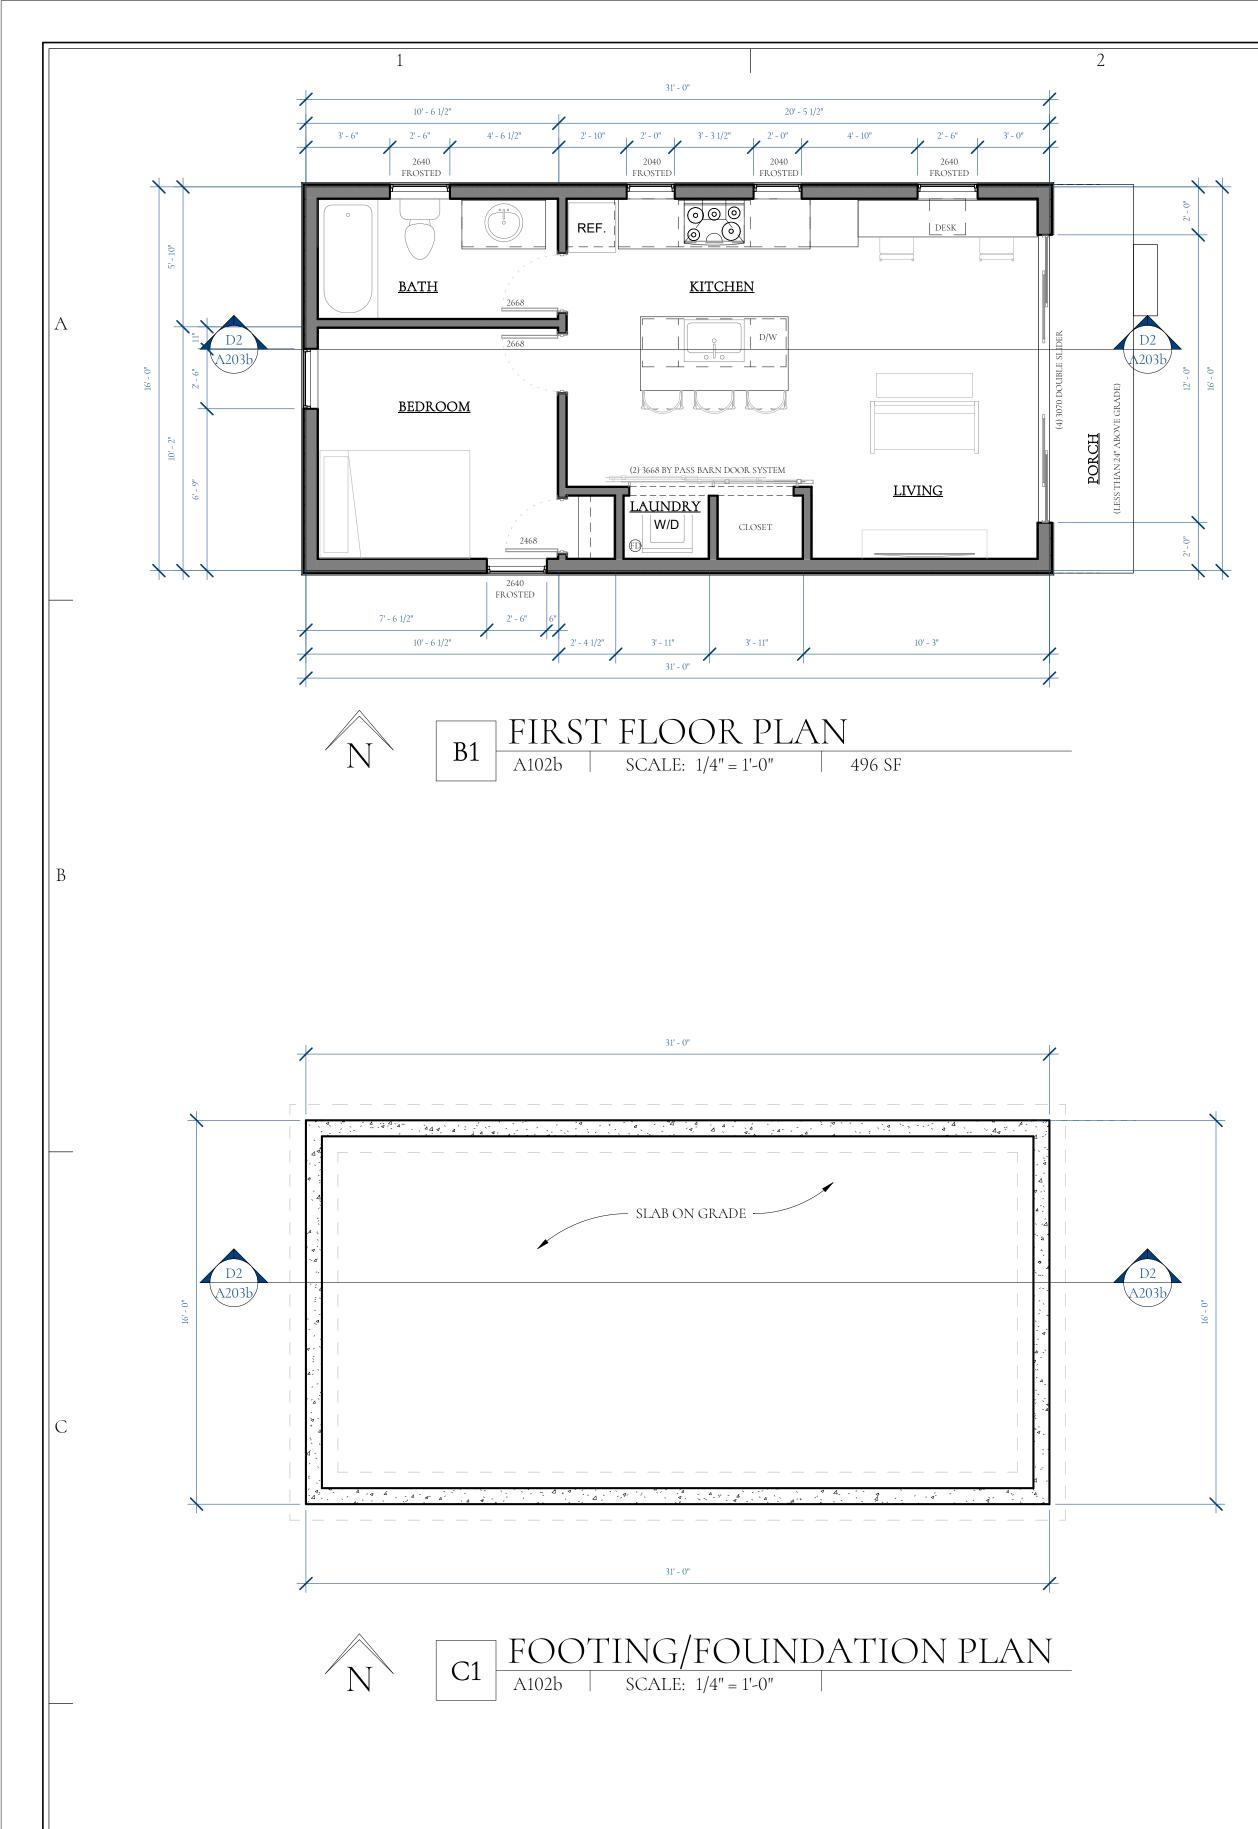

| MARK  | REVISION                             | DATE            | DATE:                                                 | SEPTEME                                                                                                                                                                    | 3ER 2021                                                  |
|-------|--------------------------------------|-----------------|-------------------------------------------------------|----------------------------------------------------------------------------------------------------------------------------------------------------------------------------|-----------------------------------------------------------|
|       |                                      |                 | PROJEC'                                               | Γ#:                                                                                                                                                                        | 21-04                                                     |
|       |                                      |                 | DESIGN                                                | ED BY:                                                                                                                                                                     | ZDH                                                       |
|       |                                      |                 | UNAUTHORIZE<br>WITHOUT WRI<br>ARCH<br>DESIGNER IS NOT | DF IRON HORSE ARCHITEC<br>D USE AND/OR FURTHER I<br>ITTEIN CONSENT GIVEN BY<br>ITECTURE LLC IS PROHIB<br>AN ARCHITECT OR ENGIN<br>E WITHOUT ATTACHED ET<br>SPECIFICATIONS. | DISTRIBUITION<br>7 IRON HORSE<br>ITED.<br>NEER, PLANS ARE |
|       | <u>PROJECT:</u>                      |                 |                                                       |                                                                                                                                                                            |                                                           |
| KYL M | <u>IUIR - ADDITI</u>                 | <u>ON &amp;</u> |                                                       |                                                                                                                                                                            |                                                           |
|       | <u>ADU</u>                           |                 |                                                       |                                                                                                                                                                            |                                                           |
|       | 1362 SOUTH 600 EAST<br>SLC, UT 84105 |                 |                                                       |                                                                                                                                                                            |                                                           |
|       | <u>SHEET NAME:</u>                   |                 | SH                                                    | eet numbi                                                                                                                                                                  | <u>ER:</u>                                                |
| AD    | U FLOOR PLA                          | NS              | $\  A$                                                | 102                                                                                                                                                                        | b                                                         |