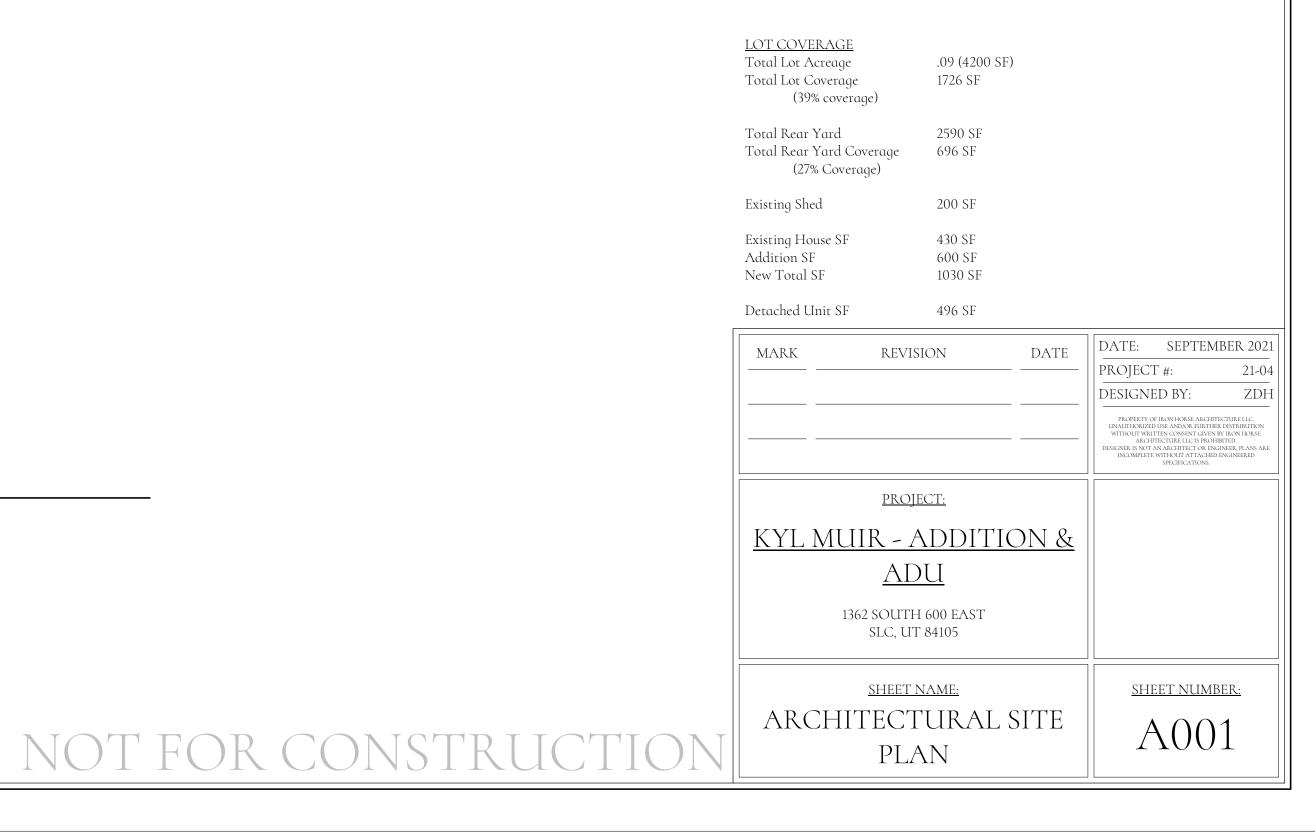

NOT FOR CONST

| PROPOSED<br>PATIO<br>(LESS THAN 24" ABOVE<br>GRADE )<br>7' - 0" | <u>PROPOSED</u><br><u>INLINE ADDITION</u><br>600 SF | EXISTING<br>HOUSE<br>430 SF        | L - 1.17<br>EXISTING SIDEWALK<br>EXISTING PLANTER BOX<br>EXISTING<br>PLANTER BOX | EXISTING SIDEWALK 25.41'<br>EXISTING PLANTER STRIP<br>EXISTING PLANTER STRIP<br>(LAWN)<br>EXISTING CURB AND GUTTER |
|-----------------------------------------------------------------|-----------------------------------------------------|------------------------------------|----------------------------------------------------------------------------------|--------------------------------------------------------------------------------------------------------------------|
| 168.78'<br><sup>17'</sup> - 0"                                  | 32' - 0"                                            | ADJACENT STRUCTURE<br>22' - 9 3/4" | 27' - 0 1/4"                                                                     | 4'-0" 5'-0" 1'-6"                                                                                                  |