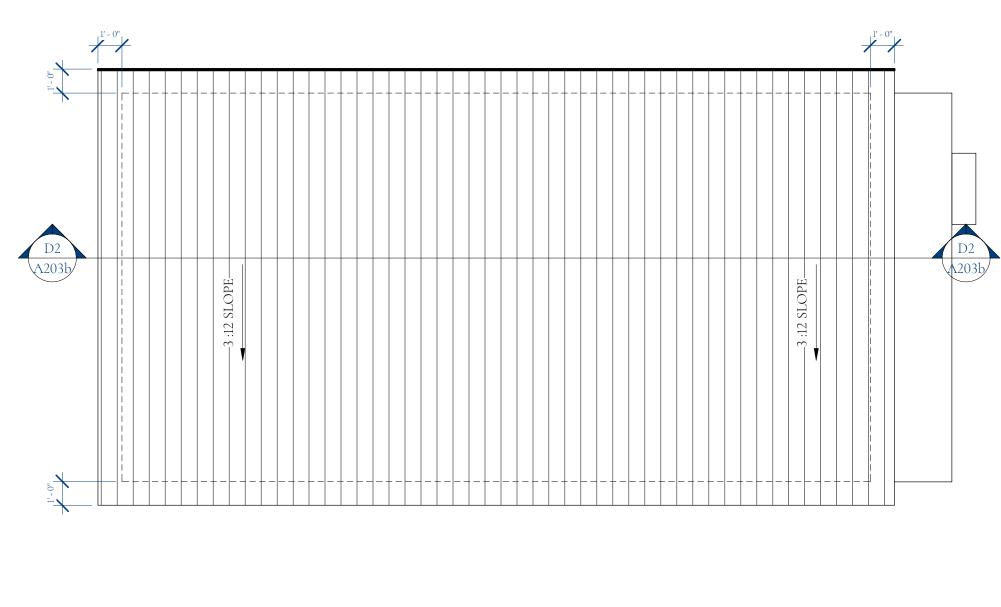

### <u>GENERAL NOTES</u>

- A. GERNERAL CONTRACTOR AND SUB CONTRACTORS SHALL VERIFY ALL DIMENSIONS ON SITE AND REPORT ANY DISCREPANCIES TO DESIGNER PRIOR TO CONSTRUCTION.
- GENERAL CONTRACTOR IS RESPONSIBLE FOR ALL SITE WORK В (EXCAVATION, BACKFILL, GRADE, COMPACTING, ETC.) FINISHED GRADE SHALL SLOPE AT A MINUMUM OF 2% AWAY FROM STRUCTURE.
- C. ALL EXTERIOR DOOS AND WINDOW STYLES SHALL BE APPROVED BY OWNER OR CONTRACTOR AS APPLICABLE.
- D. PROVIDE ALL EXTERIOR OPENINGS WITH FLASHING, COUNTER FLASHING AND CAULKING WITH PROPER TYPE OF SEALANT. SEALING AND INSULATION OF WINDOWS MUST BE IN ACCORDANCE WITH MANUFACTURER'S INSTRUCTIONS.
- PROVIDE ICE AND WATER SHIELD AT ROOF EAVES AND VALLEYS EXTENDING 24" PAST THE EXTERIOR WALL LINE OF THE BUILDING FOR SEVERE CLIMATE CONDITIONS.

HARDIE SIDING AND TRIM -COLOR TO BE DETERMINED BY HOME OWNER

30 YEAR ARCHITECTURAL ASPHALT SHINGLE

<u>GENERAL NOTES</u>

- A. GERNERAL CONTRACTOR AND SUB CONTRACTORS SHALL VERIFY ALL DIMENSIONS ON SITE AND REPORT ANY DISCREPANCIES TO DESIGNER PRIOR TO CONSTRUCTION.
- GENERAL CONTRACTOR IS RESPONSIBLE FOR ALL SITE WORK В. (EXCAVATION, BACKFILL, GRADE, COMPACTING, ETC.) FINISHED GRADE SHALL SLOPE AT A MINUMUM OF 2% AWAY FROM STRUCTURE.
- C. ALL EXTERIOR DOOS AND WINDOW STYLES SHALL BE APPROVED BY OWNER OR CONTRACTOR AS APPLICABLE.
- D. PROVIDE ALL EXTERIOR OPENINGS WITH FLASHING, COUNTER FLASHING AND CAULKING WITH PROPER TYPE OF SEALANT. SEALING AND INSULATION OF WINDOWS MUST BE IN ACCORDANCE WITH MANUFACTURER'S INSTRUCTIONS.
- PROVIDE ICE AND WATER SHIELD AT ROOF EAVES AND VALLEYS EXTENDING 24" PAST THE EXTERIOR WALL LINE OF THE BUILDING FOR SEVERE CLIMATE CONDITIONS.