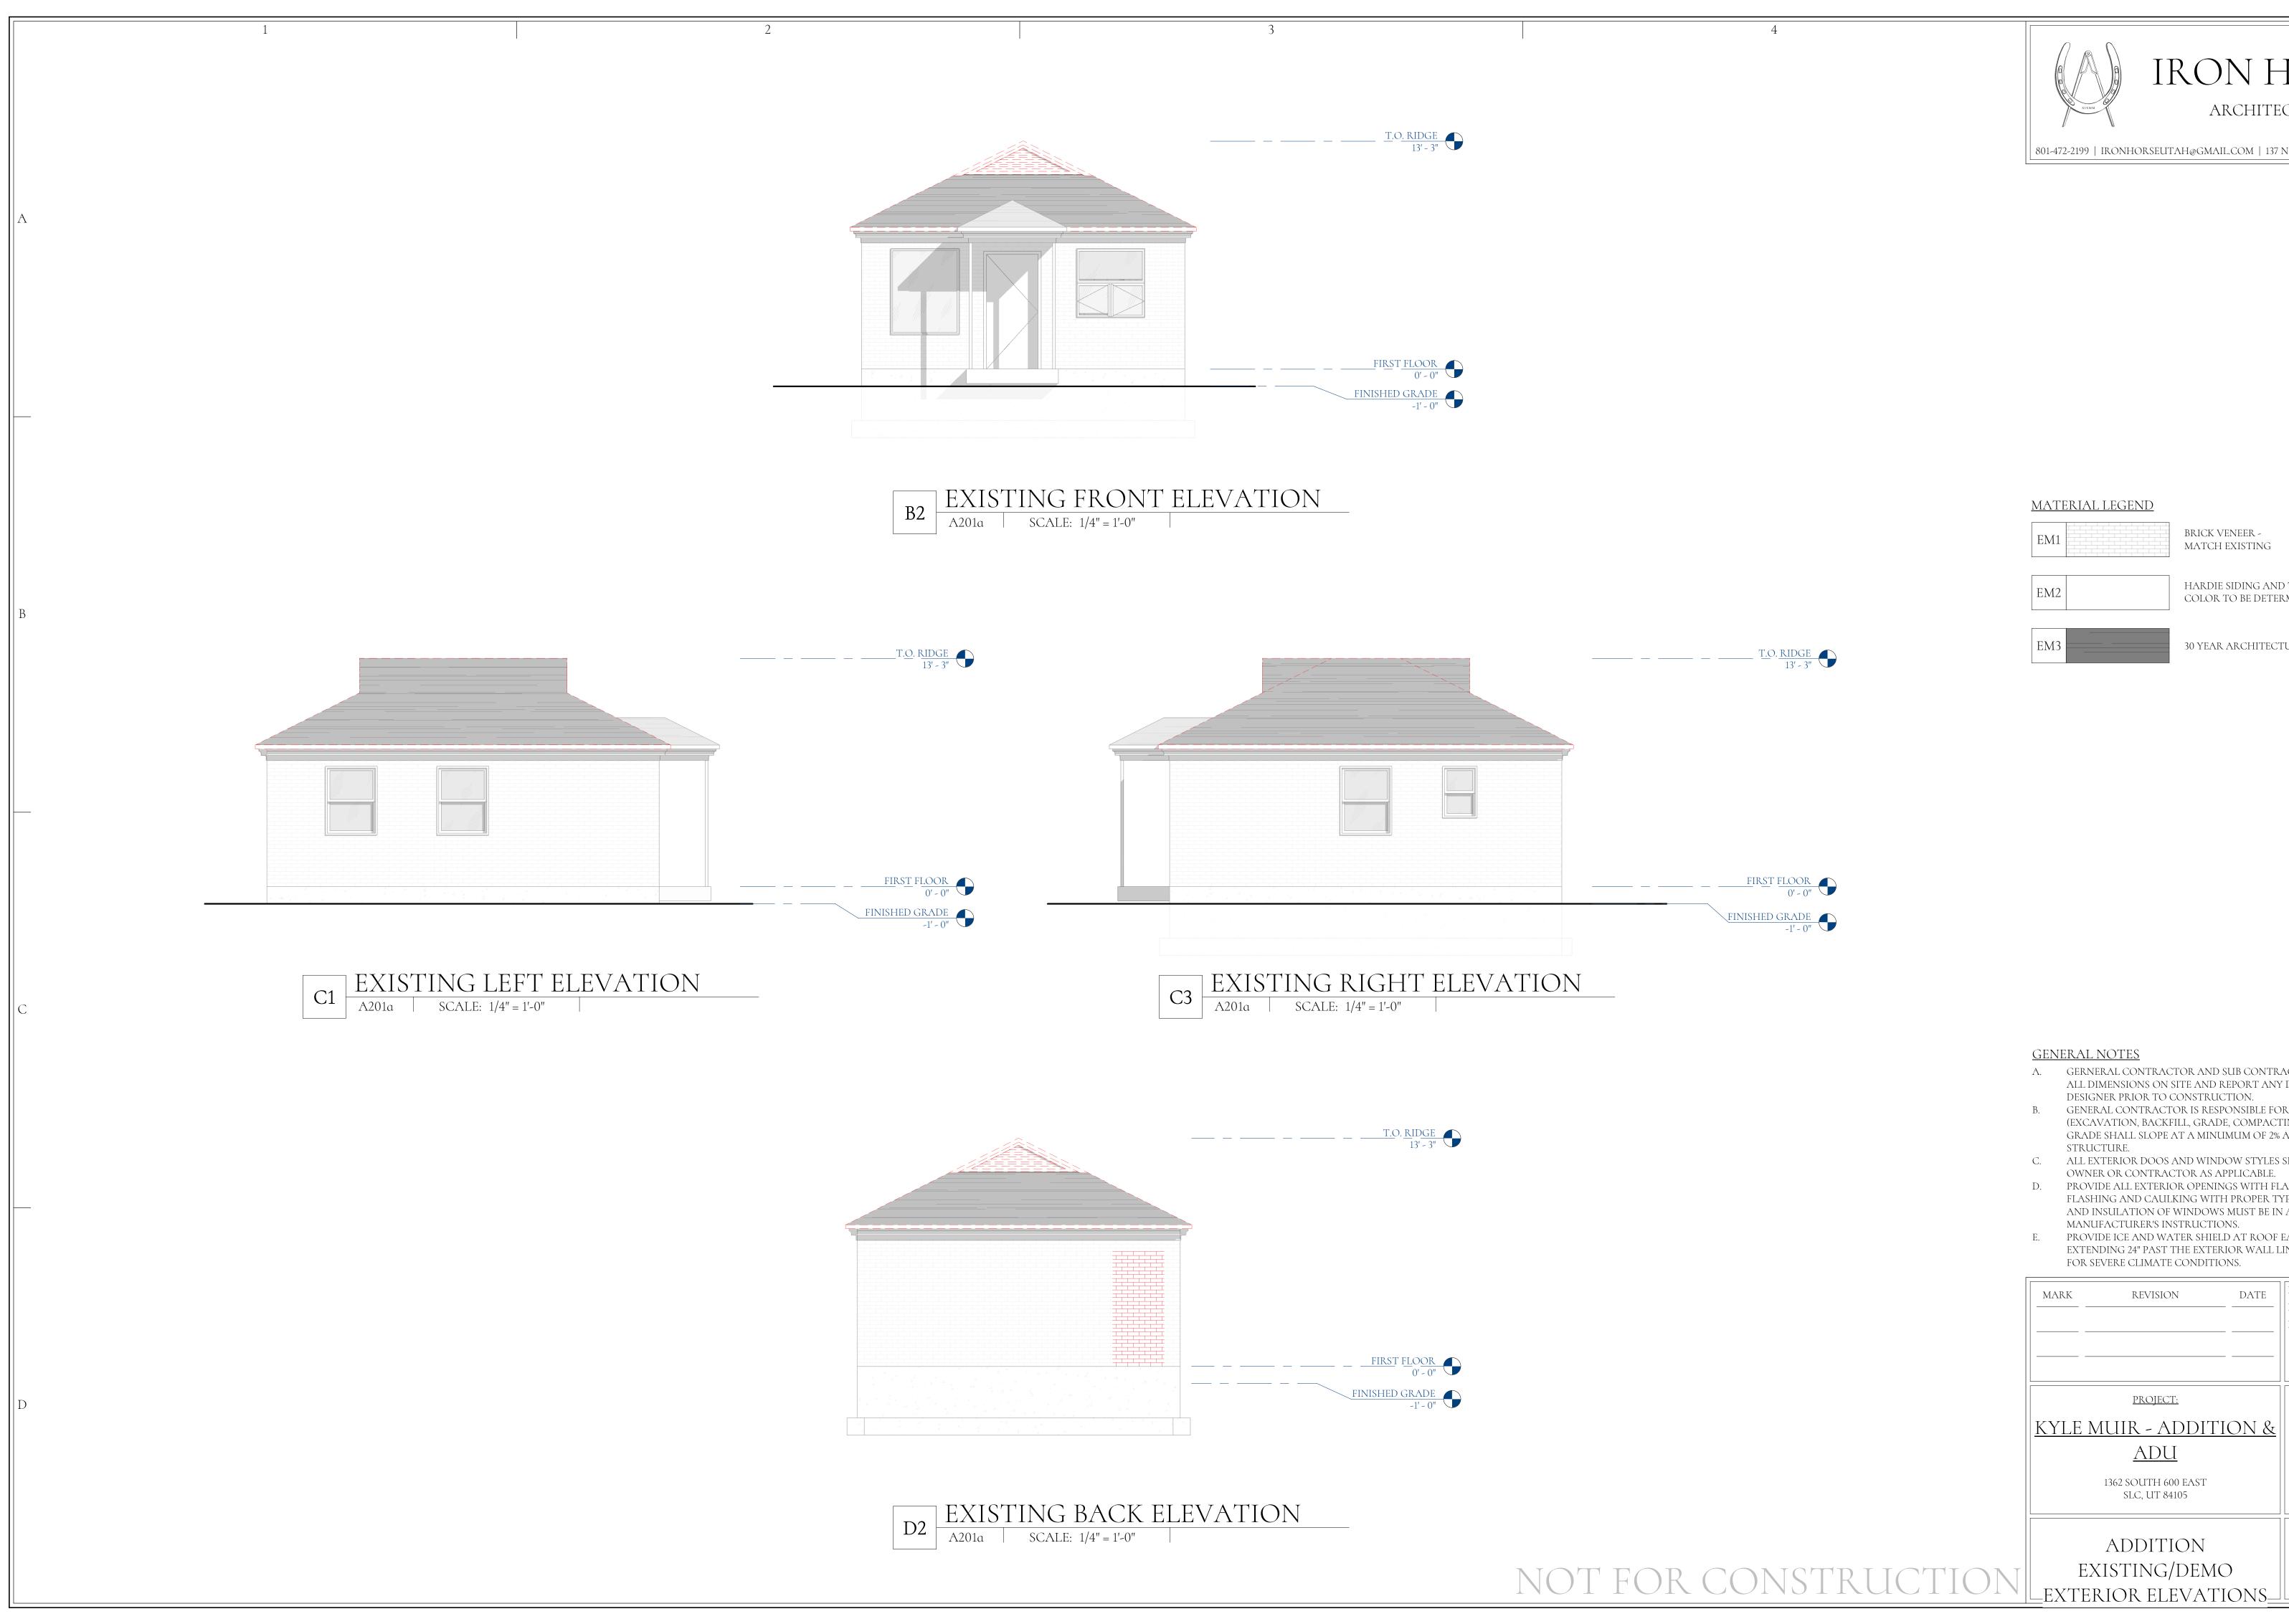

## MATERIAL LEGEND

EM3

BRICK VENEER -MATCH EXISTING

HARDIE SIDING AND TRIM -COLOR TO BE DETERMINED BY HOME OWNER

30 YEAR ARCHITECTURAL ASPHALT SHINGLE

FIRST FLOOR 0' - 0" FINISHED GRADE -1' - 0"

### <u>GENERAL NOTES</u>

- A. GERNERAL CONTRACTOR AND SUB CONTRACTORS SHALL VERIFY ALL DIMENSIONS ON SITE AND REPORT ANY DISCREPANCIES TO DESIGNER PRIOR TO CONSTRUCTION.
- GENERAL CONTRACTOR IS RESPONSIBLE FOR ALL SITE WORK В (EXCAVATION, BACKFILL, GRADE, COMPACTING, ETC.) FINISHED GRADE SHALL SLOPE AT A MINUMUM OF 2% AWAY FROM STRUCTURE.
- C. ALL EXTERIOR DOOS AND WINDOW STYLES SHALL BE APPROVED BY OWNER OR CONTRACTOR AS APPLICABLE.
- D. PROVIDE ALL EXTERIOR OPENINGS WITH FLASHING, COUNTER FLASHING AND CAULKING WITH PROPER TYPE OF SEALANT. SEALING AND INSULATION OF WINDOWS MUST BE IN ACCORDANCE WITH MANUFACTURER'S INSTRUCTIONS.
- PROVIDE ICE AND WATER SHIELD AT ROOF EAVES AND VALLEYS EXTENDING 24" PAST THE EXTERIOR WALL LINE OF THE BUILDING FOR SEVERE CLIMATE CONDITIONS.

| MARK        | REVISION                             | DATE            | DATE:                                                      | SEPTEMBER 2021                                                                                                                                                                                                             |
|-------------|--------------------------------------|-----------------|------------------------------------------------------------|----------------------------------------------------------------------------------------------------------------------------------------------------------------------------------------------------------------------------|
|             |                                      |                 | PROJECT                                                    | #: 21-04                                                                                                                                                                                                                   |
|             |                                      |                 | DESIGNE                                                    | ED BY: ZDH                                                                                                                                                                                                                 |
|             |                                      |                 | UNAUTHORIZED<br>WITHOUT WRIT<br>ARCHT<br>DESIGNER IS NOT A | FIRON HORSE ARCHITECTURE LLC.<br>USE AND/OR FURTHER DISTRIBUTION<br>TEN CONSENT GIVEN BY IRON HORSE<br>FECTURE LLC IF BROHIBITED.<br>IN ARCHITECT OR ENGINEER, PLANS ARE<br>WITHOUT ATTACHED ENGINEERED<br>SPECIFICATIONS. |
|             | PROJECT:                             |                 |                                                            |                                                                                                                                                                                                                            |
| <u>KYLE</u> | MUIR - ADDITI                        | <u>ON &amp;</u> |                                                            |                                                                                                                                                                                                                            |
|             | <u>ADU</u>                           |                 |                                                            |                                                                                                                                                                                                                            |
|             | 1362 SOUTH 600 EAST<br>SLC, UT 84105 |                 |                                                            |                                                                                                                                                                                                                            |
|             | ADDITION                             |                 | SHE                                                        | ET NUMBER:                                                                                                                                                                                                                 |
| I           | EXISTING/DEMC                        | )               | A                                                          | 201a                                                                                                                                                                                                                       |