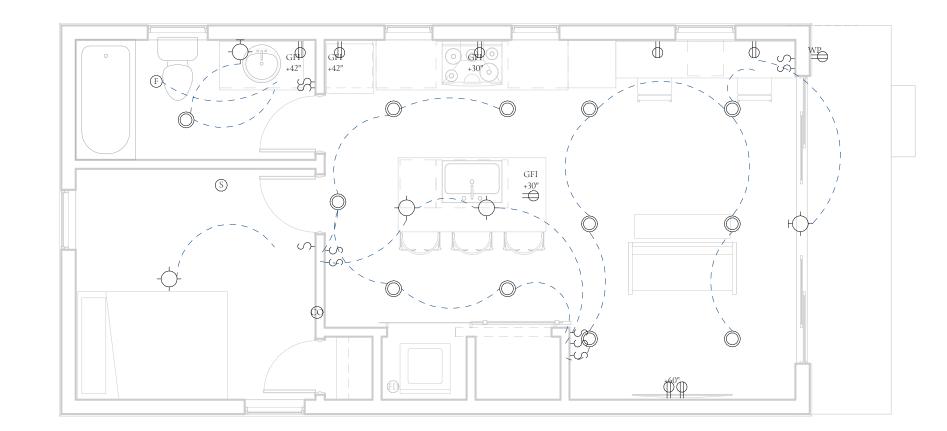

## IRON HORSE

ARCHITECTURE

801-472-2199 | IRONHORSEUTAH@GMAIL.COM | 137 N 400 W LINDON, UT 84042

| SYM             | DESCRIPTION                       | NOTE |
|-----------------|-----------------------------------|------|
|                 | LED WRAPAROUND CEILING LIGHT      |      |
|                 | CEILING FAN                       |      |
| $ $ $\bigcirc$  | CHANDELIER                        |      |
| -\$-            | CEILING MOUNTED LIGHT             |      |
| - <u></u>       | WALL MOUNTED LIGHT                |      |
| 0               | RECESSED LIGHT                    |      |
| Ş               | SWITCH                            |      |
| \$ <sub>D</sub> | DIMMING SWITCH                    |      |
| $\square$       | 110 DUPLEX OUTLET                 |      |
| GFI             | 110 GROUND FAULT INTERRUPT OUTLET |      |
| WP              | 110 WATER PROOF OUTLET            |      |
| $\square$       | CEILING MOUNTED 110 DUPLEX OUTLET |      |
| 220             | 220 OUTLET                        |      |
| F               | EXHAUST FAN                       |      |
| T               | THEMOSTAT                         |      |
| (3)             | SMOKE DETECTOR                    |      |
| CO              | CARBON MONOXIDE DETECTOR          |      |
| 5               | CAT 5                             |      |
| В               | DOOR BELL                         |      |
| С               | CHIME                             |      |

### <u>SHEET NOTES</u>

- ELECTRICAL METER
- ELECTRICAL PANEL GAS METER
- HOSE BIB. MUST BE BACKFLOW PROTECTED.
- FLOOR DRAIN
- RAILING @ MIN 36" HEIGHT WITH NO SPHERE OPENING GREATER THAN 4". NO HORIZONTAL RAILS ARE NOT ALLOWED. STYLE AND COLOR TO BE DETERMINED BY HOME OWNER.

### ELECTRICAL SYMBOLS

| SYM              | DESCRIPTION                       | NOTE |
|------------------|-----------------------------------|------|
|                  | LED WRAPAROUND CEILING LIGHT      |      |
|                  | CEILING FAN                       |      |
| $ $ $\oplus$     | CHANDELIER                        |      |
|                  | CEILING MOUNTED LIGHT             |      |
| - <u></u>        | WALL MOUNTED LIGHT                |      |
| 0                | RECESSED LIGHT                    |      |
| Ş                | SWITCH                            |      |
| \$ <sub>D</sub>  | DIMMING SWITCH                    |      |
| $\square$        | 110 DUPLEX OUTLET                 |      |
| GFI              | 110 GROUND FAULT INTERRUPT OUTLET |      |
| <b>W</b> P       | 110 WATER PROOF OUTLET            |      |
| $\square$        | CEILING MOUNTED 110 DUPLEX OUTLET |      |
| D <sup>220</sup> | 220 OUTLET                        |      |
| F                | EXHAUST FAN                       |      |
| T                | THEMOSTAT                         |      |
| S                | SMOKE DETECTOR                    |      |
| 60               | CARBON MONOXIDE DETECTOR          |      |
| 5                | CAT 5                             |      |
| В                | DOOR BELL                         |      |
| С                | CHIME                             |      |

<u>GENERAL NOTES - ELECTRICAL</u>

- A. ALL ELECTRICAL FIXTURES AND THEIR PLACEMENTS ARE TO BE
- VERIFIED WITH HOME OWNER PRIOR TO INSTALLATION.
- B. ALL WORK SHALL BE IN STRICT ACCORDANCE WITH THE LATEST EDITION OF THE IRC, NEC ALL LOCAL CODES.
- INSTALL CARBON MONOXIDE DETECTORS ON EACH LEVEL IN THE С.
- IMMEDIATE VICINITY OF THE BEDROOMS. INSTALL SMOKE DETECTORS IN EACH BEDROOM
- D. AIR REMOVED FROM EACH EXHAUST FAN SHALL BE DISCHARGED TO E. THE OUTDOORS IN ACCORDANCE WITH IRC SECTION M1506.3.